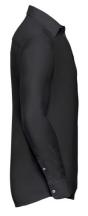

# RUSSELL MEN'S ECARE TAIL OXFORD LONG SLEEVE SHIRT

## Specification

RUSSELL Men's Long Sleeve Shirt EASY CARE OXFORD.Ideal choice for corporate wear because everyone looks good.Classical collar with or without buttons, two buttons on cuff.70% Cotton / 30% Oxford polyester, 130/135 g / m2.Wash at 40 degrees.EASY CARE - dries quickly, easy to iron