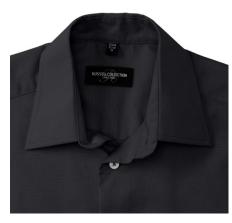

# RUSSELL MEN'S ECARE TAIL OXFORD LONG SLEEVE SHIRT

## Specification

RUSSELL Men's Long Sleeve Shirt EASY CARE OXFORD.Ideal choice for corporate wear because everyone looks good.Classical collar with or without buttons, two buttons on cuff.70% Cotton / 30% Oxford polyester, 130/135 g / m2.Wash at 40 degrees.EASY CARE - dries quickly, easy to iron