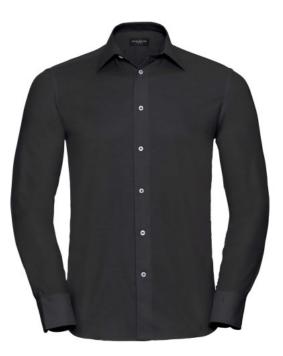

# RUSSELL MEN'S ECARE TAIL OXFORD LONG SLEEVE SHIRT

## Specification

RUSSELL Men's Long Sleeve Shirt EASY CARE OXFORD.Ideal choice for corporate wear because everyone looks good.Classical collar with or without buttons, two buttons on cuff.70% Cotton / 30% Oxford polyester, 130/135 g / m2.Wash at 40 degrees.EASY CARE - dries quickly, easy to iron