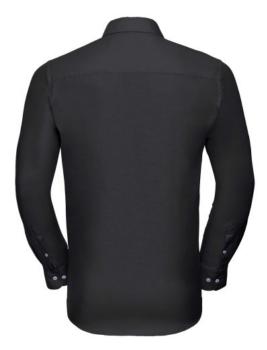

# RUSSELL MEN'S ECARE TAIL OXFORD LONG SLEEVE SHIRT

## Specification

RUSSELL Men's Long Sleeve Shirt EASY CARE OXFORD.Ideal choice for corporate wear because everyone looks good.Classical collar with or without buttons, two buttons on cuff.70% Cotton / 30% Oxford polyester, 130/135 g / m2.Wash at 40 degrees.EASY CARE - dries quickly, easy to iron